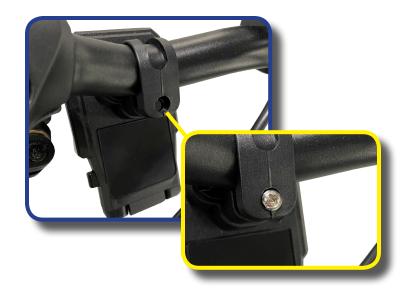

## STEP 2

Place the clamp around the handlebars. insert the retained screw from Step 1, then tighten with a #1 Phillips head screwdriver.