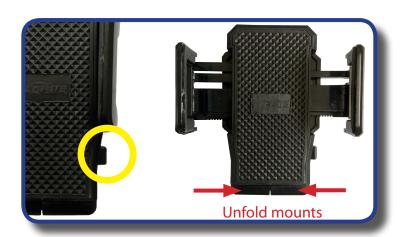

## STEP 3

To insert phone, press the button on the side to release the side clamps and unfold the two mounts at the bottom for the phone to rest on.