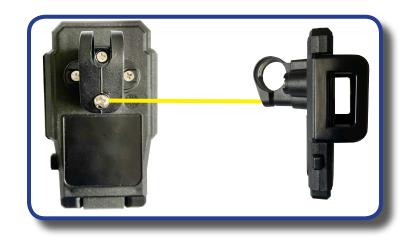

## STEP 1

**NOTE:** This Phone holder will not hold any phone over 3.5 inches wide.

Remove and retain the screw from the clamp, using a 1# Phillips Screwdriver.

## STEP 2

Place the clamp around the handlebars. insert the retained screw from Step 1, then tighten with a #1 Phillips head screwdriver.