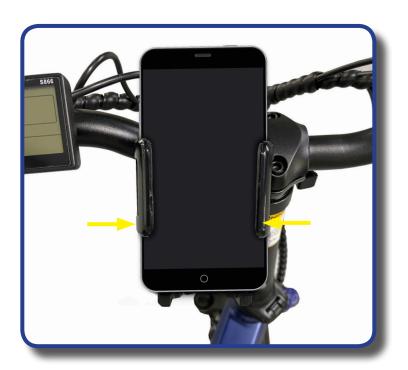

## **STEP 4**

Place the Phone in the holder, standing on the two mounts. Squeeze clamps around phone until snug.

**NOTE:** To release the phone, press the button on the side to release the clamp and remove the phone.