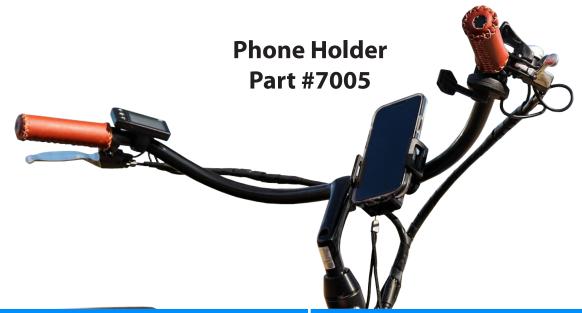

**Tools Needed** 

**#1 Phillips Screwdriver** 

**Included** 

Phone Holder

\*\*\* The phone holder can be installed on any Elevate E-Bike \*\*\*